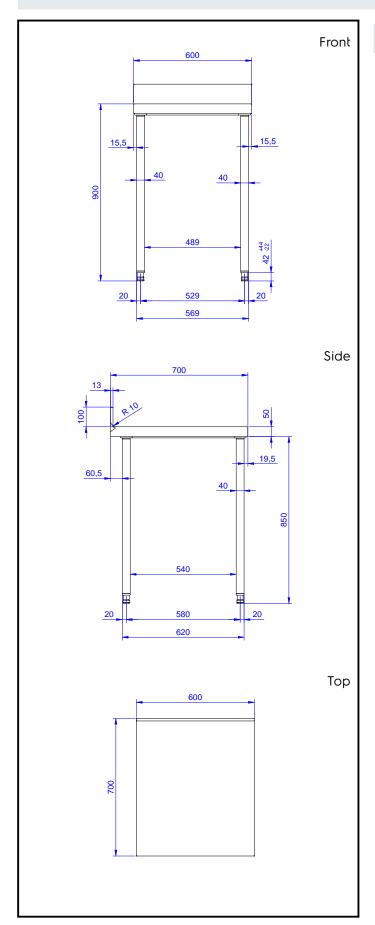

### Key Information:

External dimensions, Width:

133228 (TG600UN) 600 mm
External dimensions, Depth: 700 mm
External dimensions, Height: 1000 mm
Upstand Dimensions, Height: 100 mm
Upstand Dimensions, Depth: 13 mm
Upstand Dimensions, Radius: R=8
Worktop thickness: 50 mm
Net weight: 21 kg