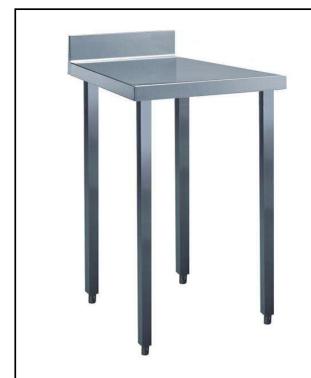

## Standard Preparation 600 mm Work Table with Upstand

| ITEM #  |  |
|---------|--|
| MODEL # |  |
| NAME #  |  |
| SIS #   |  |
| AIA #   |  |

133228 (TG600UN)

Work Table with 100mm upstand, 600 mm

#### Item No.

The 50mm high worktop in 304 AISI stainless steel, 1mm in thickness, has upturned edges and incorporates a layer of sound deadening, waterproof and fireproof material. Integral radiused rear upstand, h=100mm. Square section leas 40x40mm on 1" height-adjustable feet in 304 AISI stainless steel.

#### Construction

- 100 mm upstand with 8 mm radioused corner and 13 mm deep, designed to be used against a wall.
- Square section legs and 40 mm height-adjustable feet in 304 AISI stainless steel.
- 50 mm worktop in 304 AISI stainless steel, 10/10 in thickness with upturned edges and reinforced waterproof underpanel, incorporates a layer of sound deadening materials.
- Table top slots into legs without using screws to facilitate installation.
- 400 or 600 mm wide single drawer, chest of 4 drawers, lower shelf, three-sided underframe and set of castors as alternative to the feet, can be fitted as optional on all work tables.
- 40 mm-thick lower shelf (available as optional accessory on some models) slots easily into place at a height of 200 mm from the floor. Lower shelf is compulsory to install the chest of drawers.